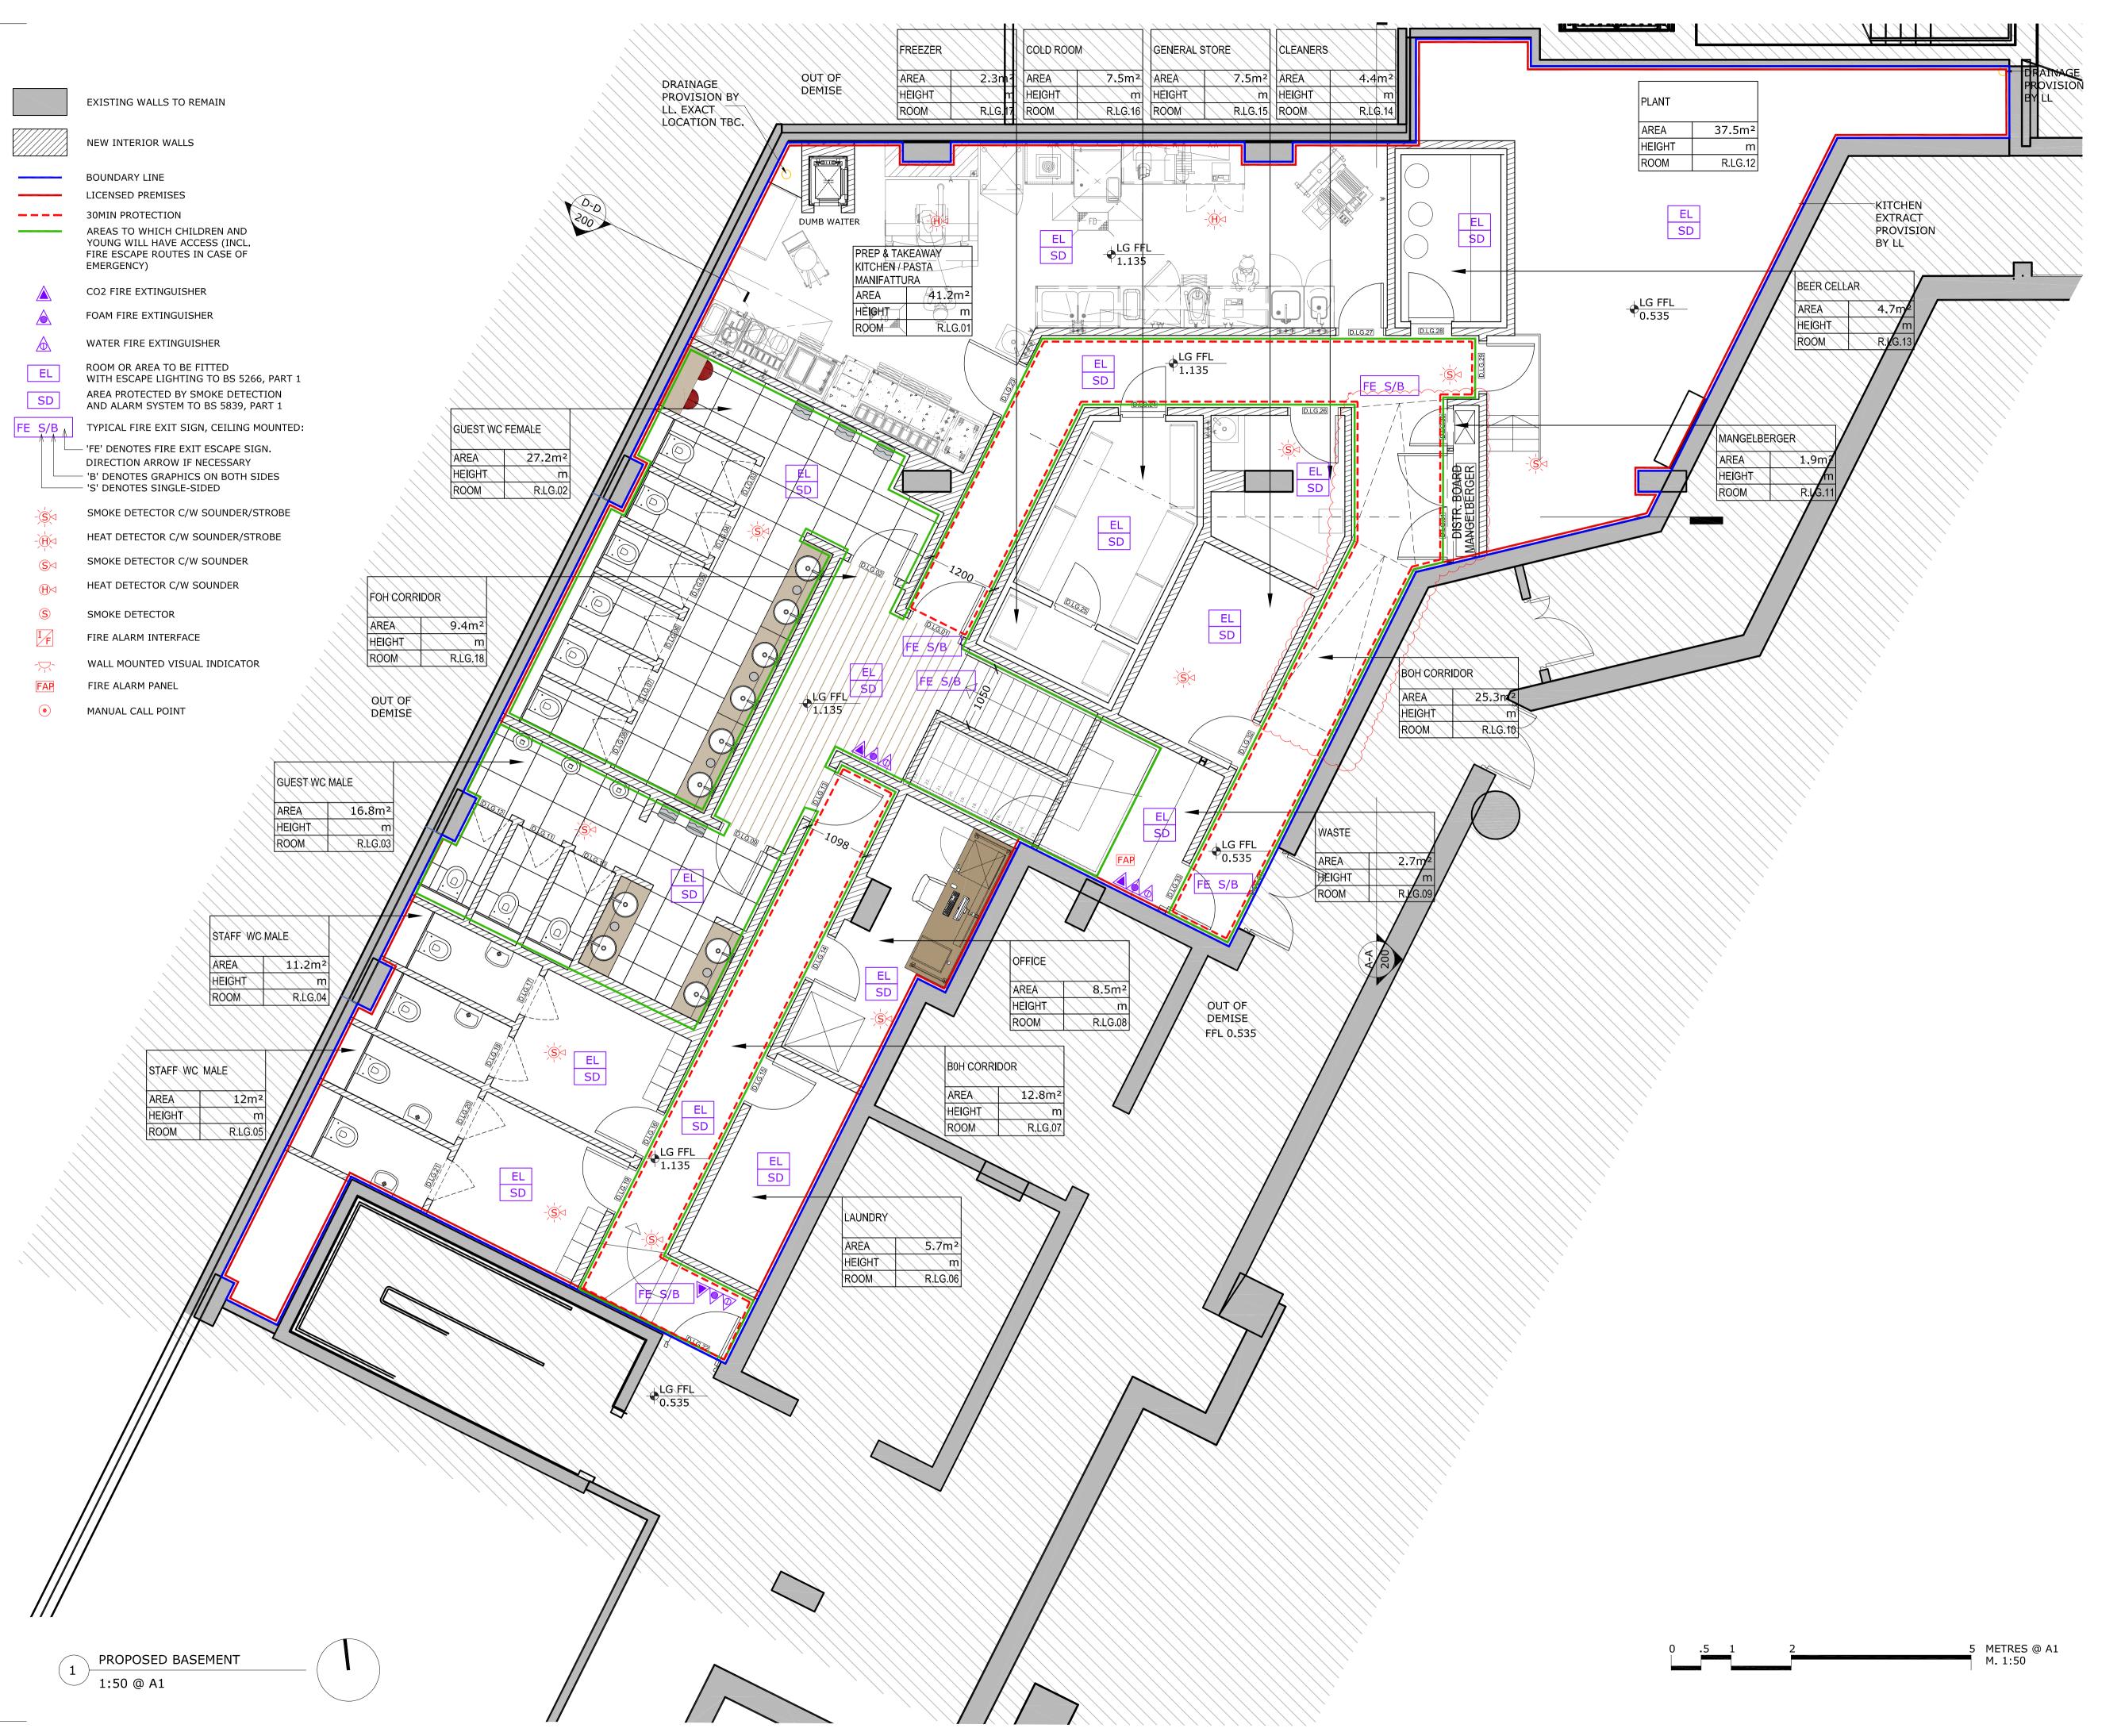

**VAP-LON5-111 P3** 

GENERAL NOTES:

DO NOT SCALE FROM THIS DRAWING
ALL DIMENSIONS TO BE CHECKED ON SITE
ANY OMISSIONS OR DISCREPANCIES TO BE
REPORTED TO THE ARCHITECT IMMEDIATELY

IF IN DOUBT ASK

P3 08.03.18 LICENSING INFORMATION HN P2 21.02.18 LICENSING INFORMATION LB P1 08.02.18 LICENSING INFORMATION LB REV DATE NOTES DRAWING STATUS

## **INFORMATION**

CLIENT

ARCHITECT

FINKERNAGEL ROSS

Third Floor Unicorn House 221-222 Shoreditch High Street London E1 6PJ

Tel: 020 7377 5114 info@finkernagelross.com www.finkernagelross.com

PROJECT

VAPIANO LONDON ONE TOWER BRIDGE LONDON SE1 2AA

DRAWING TITLE

PROPOSED BASEMENT LAYOUT, LICENCE

 DRAWN
 DR. DATE
 CHECKED
 CH. DATE

 LB
 07.02.18
 HM
 08.03.18

 SCALE
 SHEET SIZE

 1:50
 A1
 REVISION

**VAP-LON5-112 P3** 