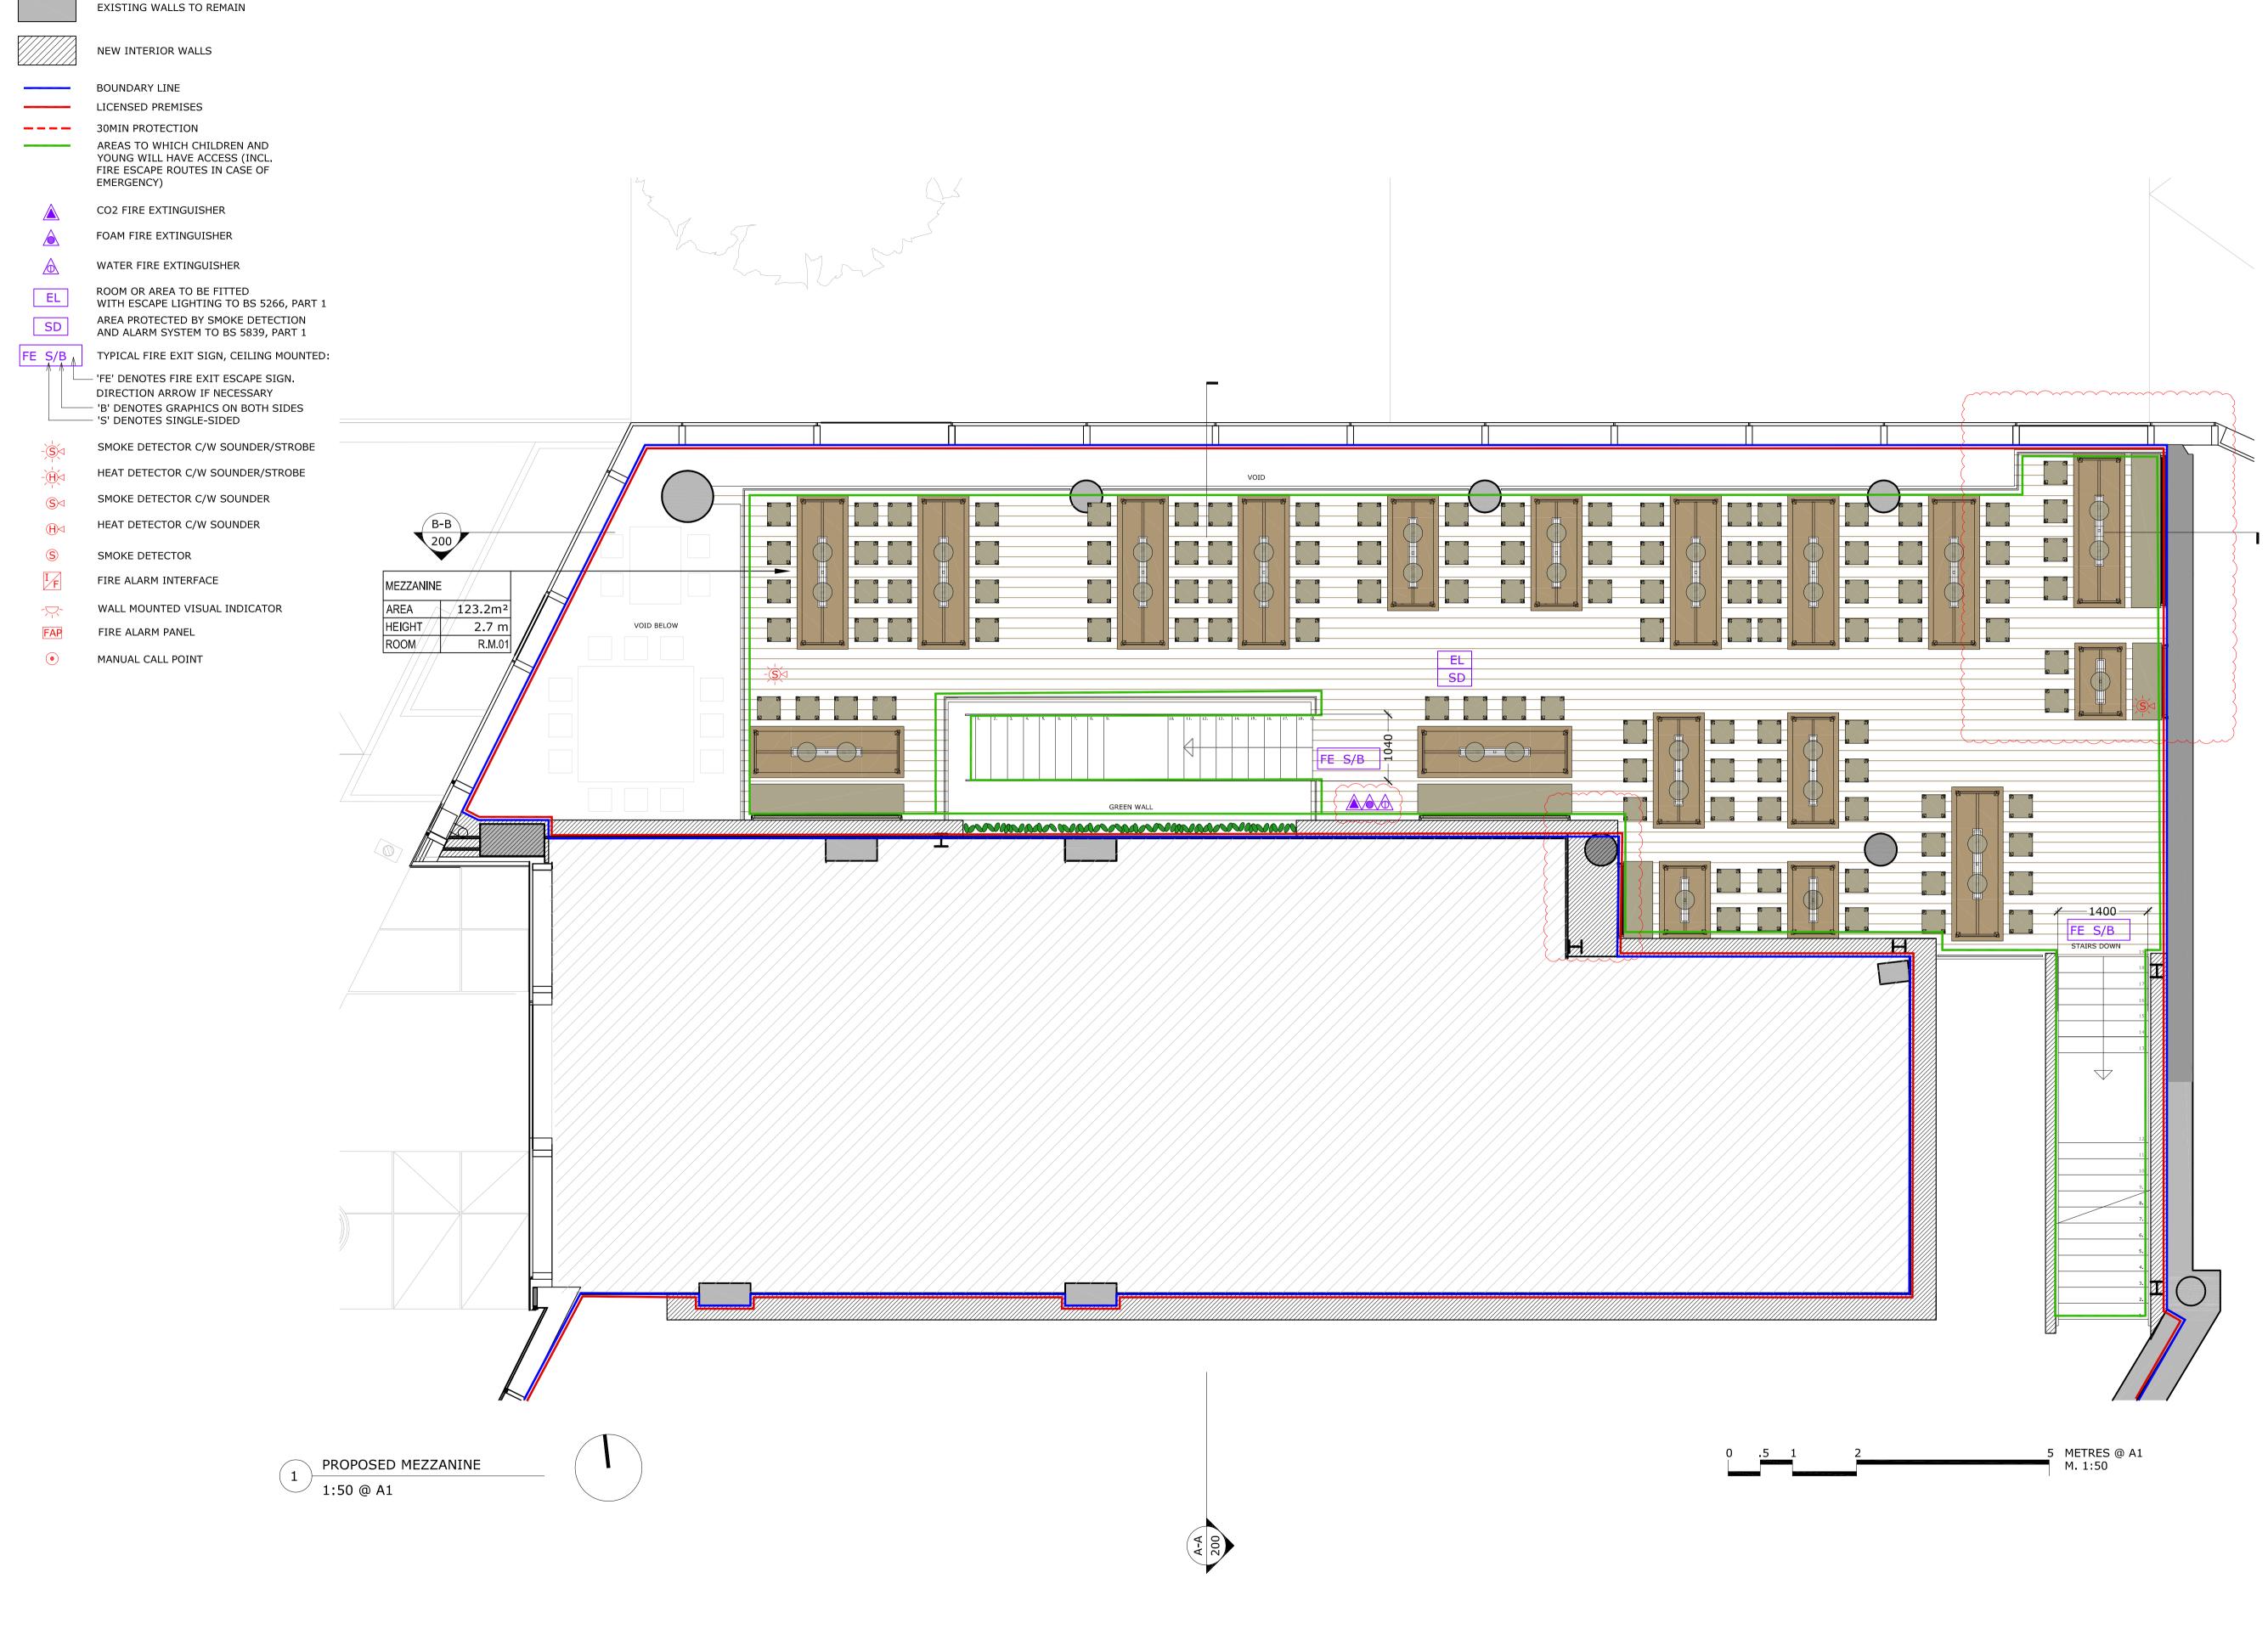

GENERAL NOTES:

DO NOT SCALE FROM THIS DRAWING
ALL DIMENSIONS TO BE CHECKED ON SITE
ANY OMISSIONS OR DISCREPANCIES TO BE
REPORTED TO THE ARCHITECT IMMEDIATELY

IF IN DOUBT ASK

P3 08.03.18 LICENSING INFORMATION HM P2 21.02.18 LICENSING INFORMATION LB P1 08.02.18 LICENSING INFORMATION LB REV DATE NOTES DRAWING STATUS

## **INFORMATION**

CLIENT

ARCHITECT

# FINKERNAGEL ROSS

Third Floor Unicorn House 221-222 Shoreditch High Street London E1 6PJ

Tel: 020 7377 5114 info@finkernagelross.com www.finkernagelross.com

PROJECT

## VAPIANO LONDON ONE TOWER BRIDGE LONDON SE1 2AA

DRAWING TITLE

PROPOSED MEZZANINE, LAYOUT, LICENCE

|  | DRAWN                                | DR. DATE | CHECKED   | CH. DATE |
|--|--------------------------------------|----------|-----------|----------|
|  | LB 08.02.18  SCALE  1:50  DRAWING NO |          | НМ        | 08.03.18 |
|  |                                      |          | SHEET SIZ | ZE       |
|  |                                      |          | A1        |          |
|  |                                      |          | -         | REVISION |

**VAP-LON5-111 P3** 

GENERAL NOTES:

DO NOT SCALE FROM THIS DRAWING
ALL DIMENSIONS TO BE CHECKED ON SITE
ANY OMISSIONS OR DISCREPANCIES TO BE
REPORTED TO THE ARCHITECT IMMEDIATELY

IF IN DOUBT ASK

P3 08.03.18 LICENSING INFORMATION HN P2 21.02.18 LICENSING INFORMATION LB P1 08.02.18 LICENSING INFORMATION LB REV DATE NOTES DRAWING STATUS