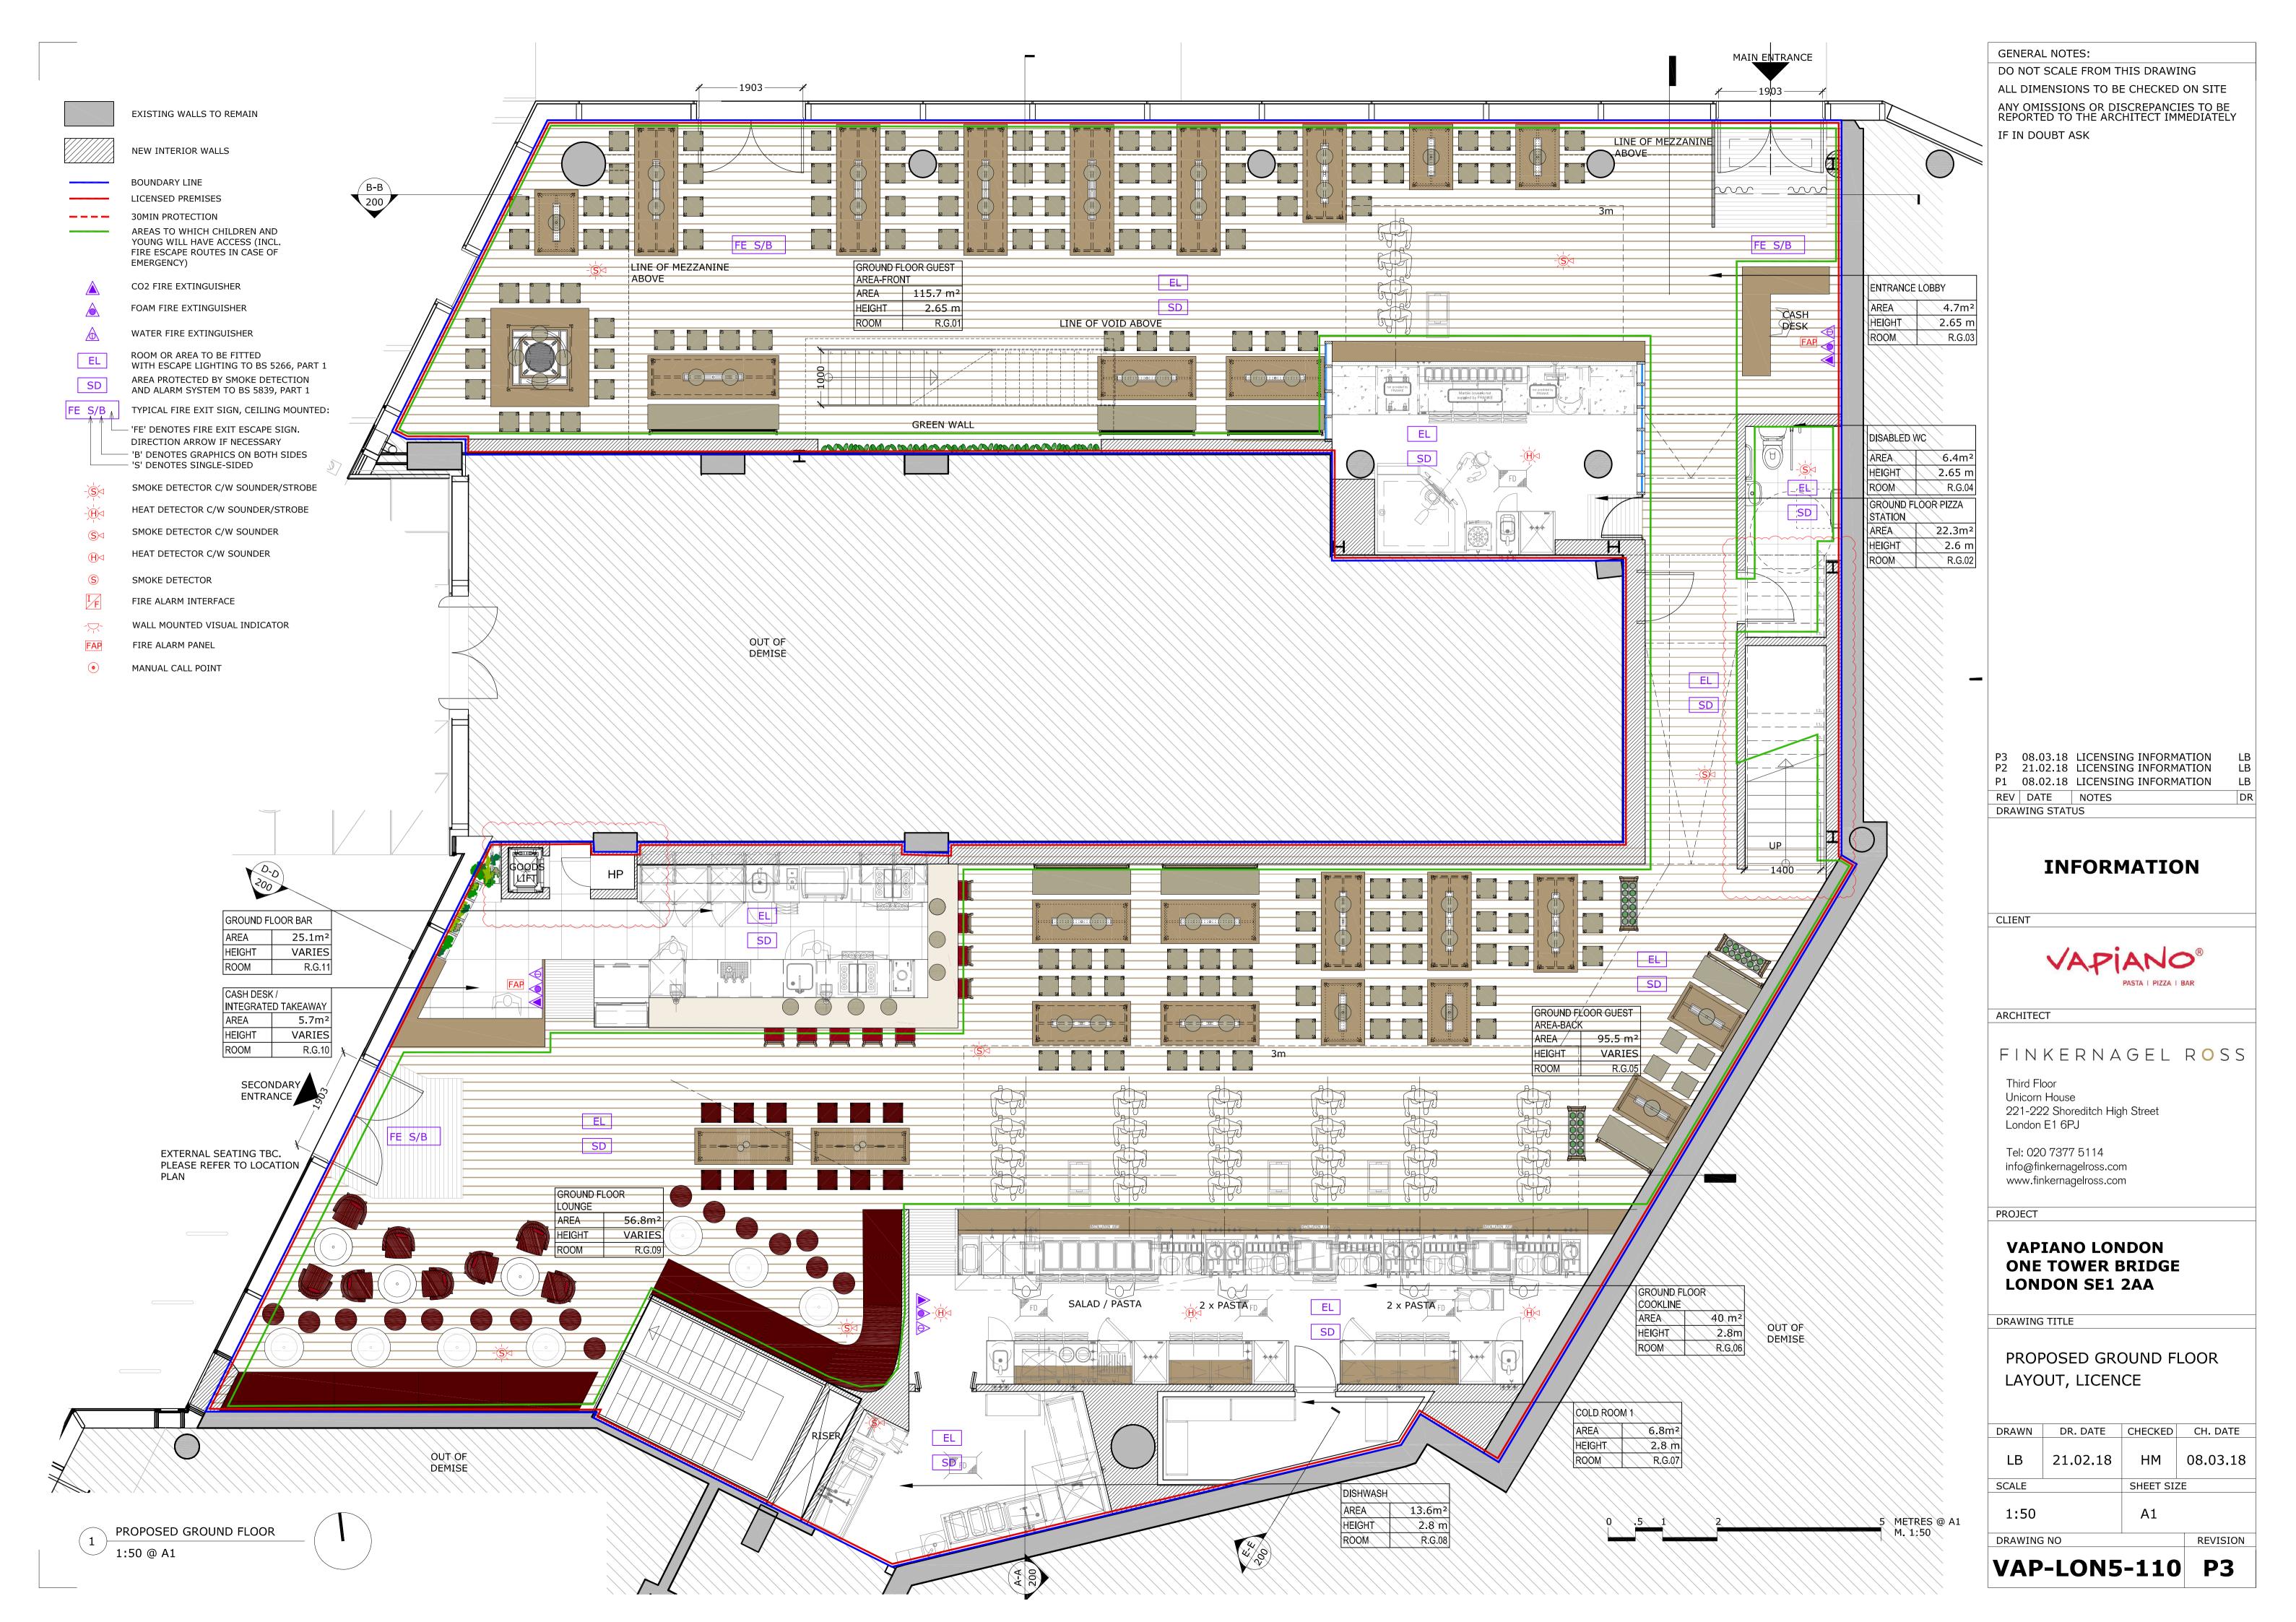

| Business - Application for a premises licence to be granted under the Licensing Act 2003 |                                                                                                                                                                                                                                                 |  |  |
|------------------------------------------------------------------------------------------|-------------------------------------------------------------------------------------------------------------------------------------------------------------------------------------------------------------------------------------------------|--|--|
| e) the protection of children from harm                                                  |                                                                                                                                                                                                                                                 |  |  |
|                                                                                          | Please see Annex A                                                                                                                                                                                                                              |  |  |
| Please upload a plan                                                                     | of the premises                                                                                                                                                                                                                                 |  |  |
|                                                                                          |                                                                                                                                                                                                                                                 |  |  |
| Please upload any ad                                                                     | ditional information i.e. risk assessments                                                                                                                                                                                                      |  |  |
|                                                                                          |                                                                                                                                                                                                                                                 |  |  |
| Checklist                                                                                |                                                                                                                                                                                                                                                 |  |  |
|                                                                                          | I have enclosed the plan of the premises. I understand that if I do not comply with the above requirements my application<br>be rejected. I understand that I must now advertise my application (In th elocal paper within 14 days of applying) |  |  |
| Home Office Declaration                                                                  |                                                                                                                                                                                                                                                 |  |  |
| Please tick to indicate agreement                                                        |                                                                                                                                                                                                                                                 |  |  |

## <u>ANNEX A</u> VAPIANO, 2 POTTERS FIELD PARK, LONDON SE1 2SG

- That a CCTV system be installed at the premises, be maintained in good working order and be continually recording at all times that the premises are in use under the licence. The CCTV system must be capable of capturing an image of every person who enters the premises.
- 2. That all CCTV footage shall be kept for a period of thirty one (31) days and shall be made immediately available to officers of the police and the council upon request.
- 3. That clearly legible notices shall be prominently displayed to the satisfaction of the council and announcements made requesting people to leave the premises in a quiet and orderly manner so as not to disturb local residents.
- 4. There shall be documented staff training in relation to age restricted sales of alcohol. The documented training shall be made available to officers of the police and the council on request.
- 5. That the premises licence holder and/or Designated Premises Supervisor join and support a local Pub Watch scheme should there be a Pub Watch scheme in existence for the area in which the premises is located.
- 6. The management of the premises will ensure that the external area is kept clean and tidy during operating hours.
- 7. All outside tables and chairs shall be rendered unusable by 22:00 each day.